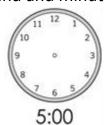

- 5. Fill in the blanks.
  - a. The clock has ----- hands.
  - b. The shorthand is called the -----
  - c. The long hand is called the -----
- 6. Draw the hour hand and minute hand to show the time.