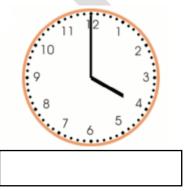

- 2. Complete the given statement by filling M for morning, A for afternoon and E for evening.
  - a) I eat dinner in the -----
  - b) I eat breakfast in the -----
- 3. What do you do in the evening?Eat breakfast play with friends go to bed
- 4. Write the time.