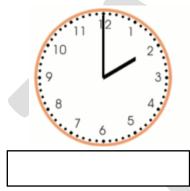

- 2. Complete the given statement by filling M for morning, A for afternoon and E for evening.
  - a) I eat dinner in the -----
  - b) I eat breakfast in the -----
- 3. What do you do in the evening?Eat breakfast play with friends go to bed
- 4. Write the time.